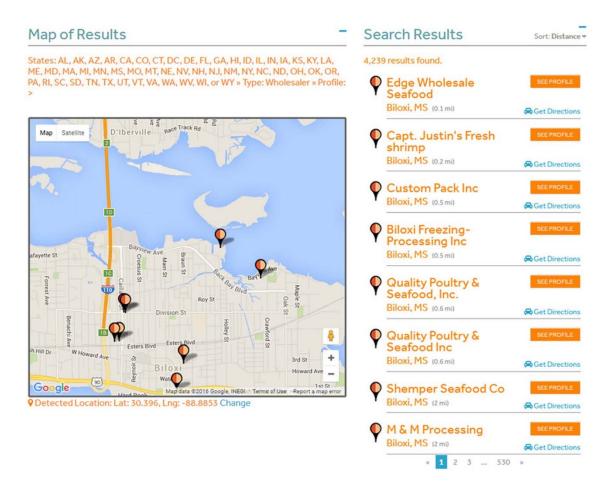

### Fish and seafood wholesalers which are registered in MarketMaker

There are **4,239** establishments registered in the National Food MarketMaker program which are handling fish and seafood products. In Mississippi, there are **43** fish and seafood wholesalers registered in MarketMaker, as shown in the MarketMaker map below.