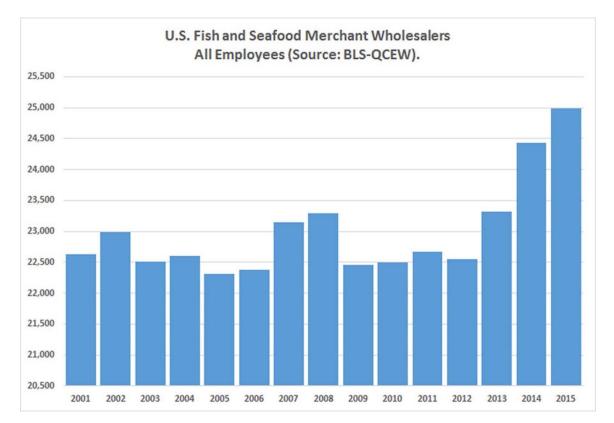

#### U.S. fish and seafood wholesaling

Based on the data published by the BLS-Quarterly Census of Employment and Wages, fish and seafood merchant wholesalers (NAICS 424460) surveyed nationwide provided direct jobs to about 25,000 employees. The annual wages paid by these establishments to its workforce reached almost \$1.2 billion in 2014. When indirect and induced impacts are included, the seafood wholesaling establishments created total sales impacts reaching almost \$8.0 billion and more than 57,000 jobs in 2012.